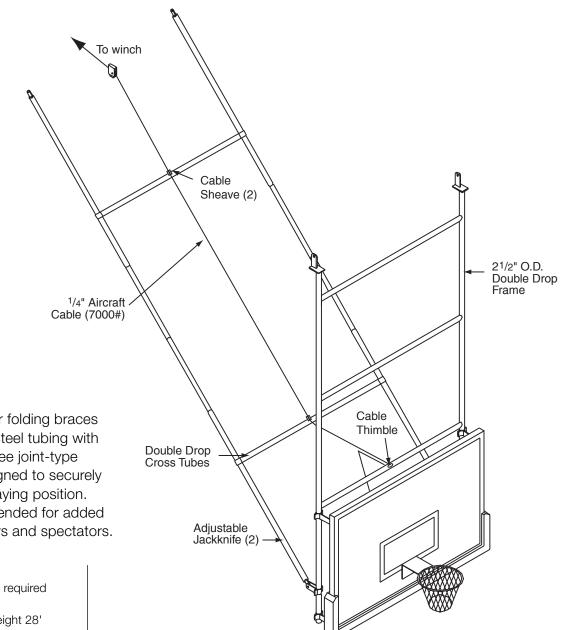

# BASKETBALL BACKSTOPS DDTB-25

DOUBLE-DROP, CEILING SUSPENDED, REAR-FOLDING, REAR-BRACED

Fully adjustable rear folding braces are constructed of steel tubing with a jackknife-style, knee joint-type folding system designed to securely hold backstop in playing position. Safety belt recommended for added protection for players and spectators.

### FEATURES:

- Electric or manual winch required for operation.
- Maximum attachment height 28' (8.5 m).
- 2 ½" (63.5 mm) Outside diameter double drop frame.